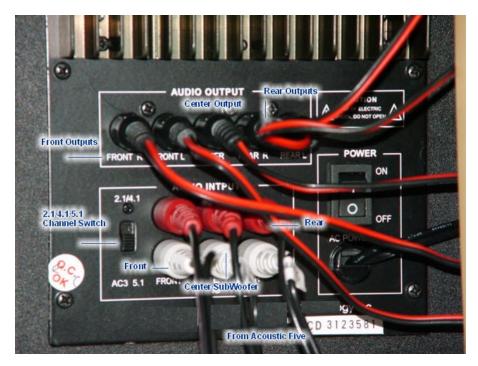

## Typhoon 3D Acoustic Five Sound Card Connections to Speakers

a. Connect the 5.1 speaker cables to the sockets shown below.

- b. Connect the Center or Subwoofer cable to the Acoustic Five daughterboard.
- c. Front and Rear speaker cables to the Acoustic Five sound card mainboard.
- d. As for the 5.1 Speakers, connect as shown below. We strongly recommend Typhoon 5.1 Speakers systems which is designed to work with the Acoustic Five sound card.