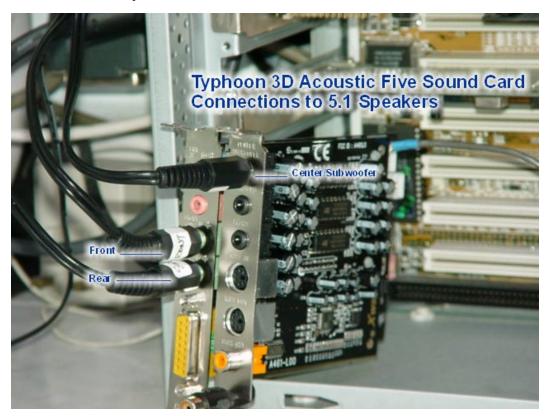

## Typhoon 3D Acoustic Five Sound Card Connections to Speakers

a. Connect the 5.1 speaker cables to the sockets shown below.

- b. Connect the Center or Subwoofer cable to the Acoustic Five daughterboard.
- c. Front and Rear speaker cables to the Acoustic Five sound card mainboard.
- d. As for the 5.1 Speakers, connect as shown below. We strongly recommend Typhoon 5.1 Speakers systems which is designed to work with the Acoustic Five sound card.