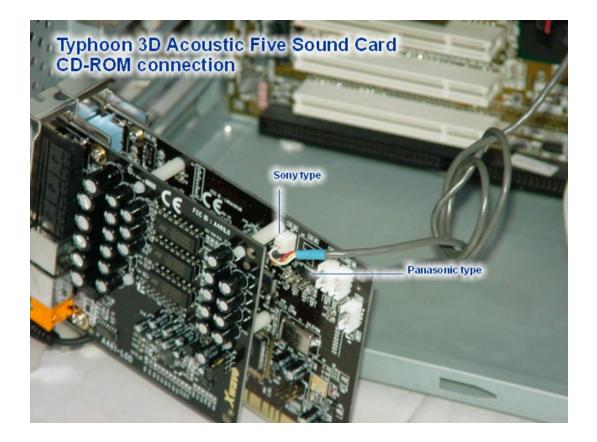

## **CD-ROM** connection to the Acoustic Five sound card

- a. For white connectors (Sony type) connect to the left socket.
- b. For the black connector (Panasonic type) connect to the lower 4 pins (horizontal position)